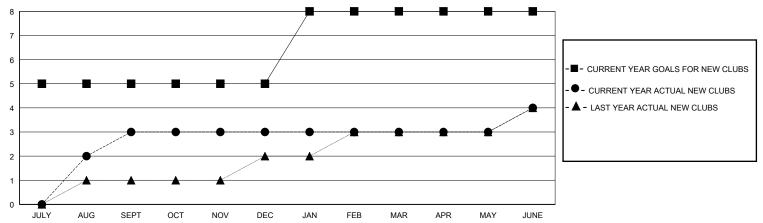

## GOALS AND ACTUAL NEW CLUBS CUMULATIVE

| QUARTER       | NEW CLUB GOAL | NEW CLUBS | DROPPED CLUBS | QUAF   |
|---------------|---------------|-----------|---------------|--------|
|               |               |           |               |        |
| JULY/AUG/SEPT | 5             | 3         | 0             | JULY/  |
| OCT/NOV/DEC   | 0             | 0         | 1             | OCT/N  |
| JAN/FEB/MAR   | 3             | 0         | 0             | JAN/FI |
| APR/MAY/JUNE  | 0             | 1         | 0             | APR/M  |