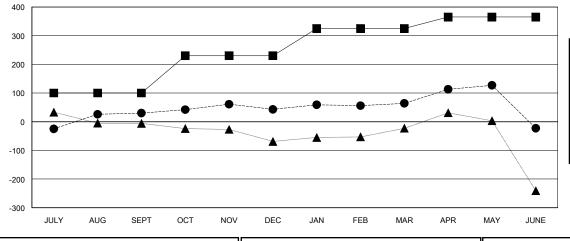

## GOALS AND ACTUAL MEMBERS CUMULATIVE

| - ■ - MEMBER GROWTH NET GOAL |
|------------------------------|
|------------------------------|

- ■ - MEMBER GROWTH ACTUAL

| - 🕳 - | LASI | IEAR | MEMBERSHI | ACTUAL |
|-------|------|------|-----------|--------|
|       |      |      |           |        |

| 112002101 011 2020 2024                                 |                           |                         |                                               |  |  |
|---------------------------------------------------------|---------------------------|-------------------------|-----------------------------------------------|--|--|
| QUARTER                                                 | MEMBER GROWTH NET<br>GOAL | MEMBER GROWTH<br>ACTUAL | DROPPED<br>MEMBERS ACTU<br>(including transfe |  |  |
| JULY/AUG/SE<br>OCT/NOV/DE<br>JAN/FEB/MAF<br>APR/MAY/JUI | C 130<br>R 95             | 241<br>97<br>30<br>151  | 182<br>74<br>7<br>216                         |  |  |